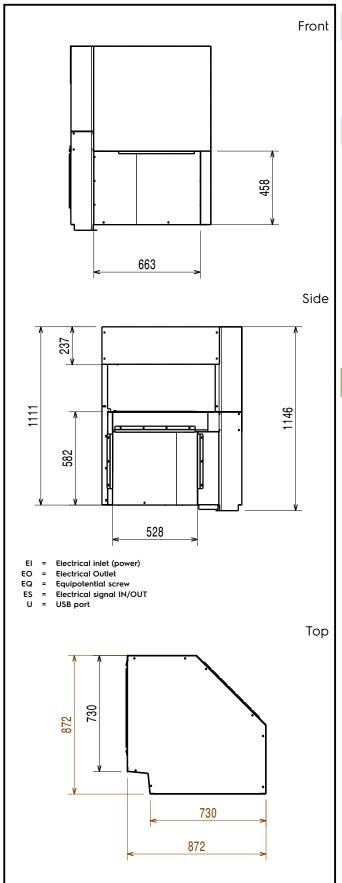

### **Key Information:**

Dryer air flow: 1200 m<sup>3</sup>/h Dryer air temperature: 82 °C External dimensions, Width: 872 mm External dimensions, Depth: 872 mm External dimensions, Height: 2020 mm Charging hole size (width): 530 mm Charging hole size (height): 490 mm Net weight: 65 kg Shipping weight: 74 kg Shipping height: 1280 mm Shipping width: 960 mm 940 mm Shipping depth: Shipping volume: 1.16 m<sup>3</sup> Reference norm used to measure the noise: IEC60335-2-58 annex AA.